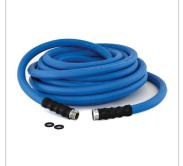

### Four finger grip bend restrictor

Bluseal rubber water hose comes with four finger grip bend restrictor which increase the working efficiency of user. It reduce bending stress near the hose-coupling junction & prevent it from kinks.

# **Product Images**