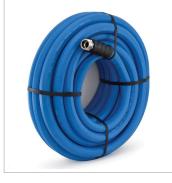

## BluSeal Rubber Water Hoses

RMX Industries has revolutionised how a rubber water hose is made. Traditionally made rubber water hoses are stiff and heavy. Made from 100% rubber, our BluSeal hose is the lightest, strongest, most flexible rubber hose ever made. Primarily made for the automotive and industrial market this hose can also be used and is perfect anywhere where hot water is used.

# **Product Images**