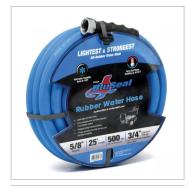

## BluSeal Rubber Water Hoses

RMX Industries has revolutionised how a rubber water hose is made. Traditionally made rubber water hoses are stiff and heavy. Made from 100% rubber, our BluSeal hose is the lightest, strongest, most flexible rubber hose ever made. Primarily made for the automotive and industrial market this hose can also be used and is perfect anywhere where hot water is used.

### **Features**

- 10 year limited warranty
- 100% rubber construction
- 40% lighter water hose than standard rubber water hose
- 3/4" GHT plated brass fittings
- High strength polyester woven braided reinforcement
- 500 PSI minimum burst pressure
- 3:1 Safety factor
- Handles hot water up to 212°F.
- Maintains integrity under extreme weather conditions
- Flexibility from -50° F to +190° F.
- Ozone resistant
- Abrasion resistant
- Kink Resistant
- 4 finger grip bend restrictor for better use & easier control over the hose.

### Suitable for Automotive & Industrial use

500 PSI
Minimum Burst Pressure

10 Year Limited Warranty

-50° to 190°F Temperature Range

Hot Water Flexibility