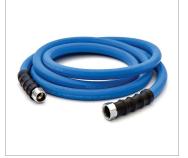

## BluSeal Rubber Water Hoses

RMX Industries has revolutionised how a rubber water hose is made. Traditionally made rubber water hoses are stiff and heavy. Made from 100% rubber, our BluSeal hose is the lightest, strongest, most flexible rubber hose ever made. Primarily made for the automotive and industrial market this hose can also be used and is perfect anywhere where hot water is used.

# **Product Images**