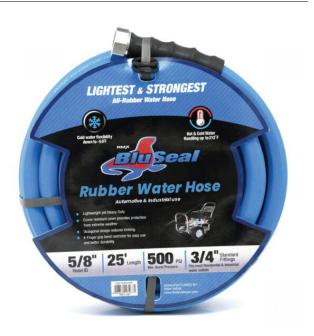

## BluSeal Rubber Water Hoses

RMX Industries has revolutionised how a rubber water hose is made. Traditionally made rubber water hoses are stiff and heavy. Made from 100% rubber, our BluSeal hose is the lightest, strongest, most flexible rubber hose ever made. Primarily made for the automotive and industrial market this hose can also be used and is perfect anywhere where hot water is used.

### **Features**

- 10 year limited warranty
- 100% rubber construction
- 40% lighter water hose than standard rubber water hose
- 3/4" GHT plated brass fittings
- High strength polyester woven braided reinforcement
- 500 PSI minimum burst pressure
- 3:1 Safety factor
- Handles hot water up to 212°F.
- Maintains integrity under extreme weather conditions
- Flexibility from -50° F to +190° F.
- Ozone resistant
- Abrasion resistant
- Kink Resistant
- 4 finger grip bend restrictor for better use & easier control over the hose.

### Suitable for Automotive & Industrial use

500 PSI
Minimum Burst Pressure

10 Year Limited Warranty

-50° to 190°F Temperature Range

Hot Water Flexibility