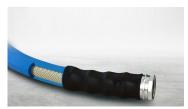

### Four finger grip bend restrictor

Bluseal rubber water hose comes with four finger grip bend restrictor which increase the working efficiency of user. It reduce bending stress near the hose-coupling junction & prevent it from kinks.

### High strength polyester braided reinforcement.

High strength polyester braided reinforcement construction to prevent elongation of hose.Industrial thread and yarn add superior strength & provides 300 PSI working pressure with 4:1 safety factor.