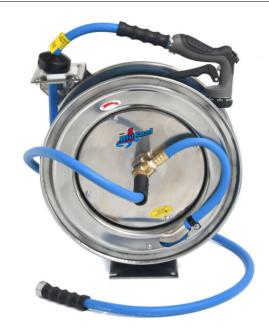

## BluSeal Stainless Steel Reel

This stainless steel spring-driven hose reel comes with a conventional spring return mechanism to make storage easier and faster after use and the stainless steel will provide long product life due to its resistance to moisture and wear & tear.

Constructed with 18 gauge heavy-duty Stainless Steel & with ribbed edges, our water hose reel ensures strength, durability and operator safety! it provides stability and reliability in any environment.

# **Product Images**

This PDF was downloaded from the following URL https://www.rmxind.com/reel/stainless-steel-reel/?&region=north-america on Wednesday, 29 January 2025