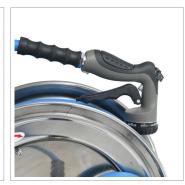

#### **Features**

- Unmatched 2 year warranty
- 12 point ratchet system which helps lock out the hose at shorter lengths
- Can also be mounted on wall, ceiling or floor, trucks and trailers
- Specialised internal system reduces the spring vibration, enables quitter operations & extends the life of spring
- Includes 3' Lead-in hose
- Heavy duty 18 gauge powder coated steel construction
- Comes with Stainless Steel Fasteners

# **Product Images**

This PDF was downloaded from the following URL https://www.rmxind.com/reel/stainless-steel-reel/?&region=north-america on Wednesday, 29 January 2025