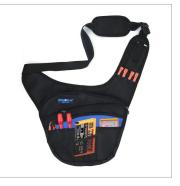

## **Tool Bags**

The Tool BackPacks have pockets & Padded Back Support. They hold A multitude of tools & accessories like drills, pliers, screwdrivers, wrench-sets, & much more.

## Features

- Virtually "untearable" stitching
- Rubber foam bottom keeps bag sturdy, protects contents from hard falls
- Adjustable compression pocket accepts bulky items.
- Comfortable padded back support and shoulder straps with adjustable chest strap.
- Made with 600D polyester construction sewn together with heavy stitching for maximum durability.