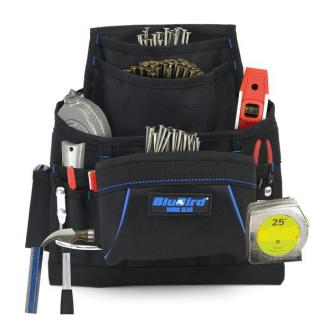

## **Tool Bags**

The Tool BackPacks have pockets & Padded Back Support. They hold A multitude of tools & accessories like drills, pliers, screwdrivers, wrench-sets, & much more.