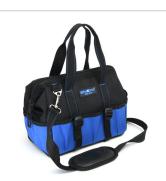

## **Tool Bags**

The Tool BackPacks have pockets & Padded Back Support. They hold A multitude of tools & accessories like drills, pliers, screwdrivers, wrench-sets, & much more.

## Features

- Virtually "untearable" stitching
- Rubber foam bottom keeps bag sturdy, protects contents from hard falls
- Adjustable compression pocket accepts bulky items.
- Comfortable padded back support and shoulder straps with adjustable chest strap.
- Made with 600D polyester construction sewn together with heavy stitching for maximum durability.