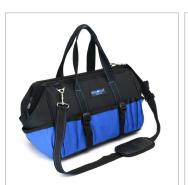

## **Tool Bags**

The Tool BackPacks have pockets & Padded Back Support. They hold A multitude of tools & accessories like drills, pliers, screwdrivers, wrench-sets, & much more.