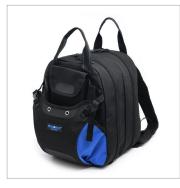

## **Tool Bags**

The Tool BackPacks have pockets & Padded Back Support. They hold A multitude of tools & accessories like drills, pliers, screwdrivers, wrench-sets, & much more.

## Features

- Virtually "untearable" stitching
- Rubber foam bottom keeps bag sturdy, protects contents from hard falls
- Adjustable compression pocket accepts bulky items.
- Comfortable padded back support and shoulder straps with adjustable chest strap.
- Made with 600D polyester construction sewn together with heavy stitching for maximum durability.