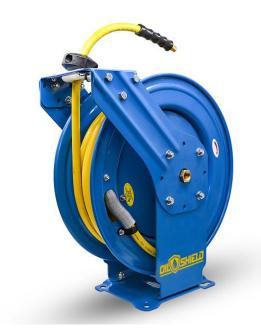

## OilShield HD Hose Reels (Dual Arm)

Oilshield heavy duty retractable hose air reel is constructed with powder coated 18 gauge heavy duty steel and have 12 pt. Ratchet Locking Mechanism. It comes with the oil resistant, lightest, strongest and most flexible OilShield air hose. This combo is perfect for Automotive & DIY Industry. It is a great cost-effective alternative to motor driven reels.

#### **Features**

- Unmatched 2 year warranty
- 12 point ratchet system which helps lock out the hose at shorter lengths
- 2 Metal arms for greater stability when mounted on trucks and trailers
- Can also be mounted on wall, ceiling or floor
- Specialised internal system reduces the spring vibration, enables quitter operations & extends the life of spring
- Includes 3' Lead-in hose
- Heavy duty 18 gauge powder coated steel construction

Constructed with 18 gauge heavy duty steel & with ribbed edges, our air hose reel ensures strength, durability and operator safety! it provides stability and reliability in any environment.

300 PSI Working Pressure