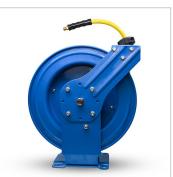

## OilShield HD Hose Reels (Dual Arm)

Oilshield heavy duty retractable hose air reel is constructed with powder coated 18 gauge heavy duty steel and have 12 pt. Ratchet Locking Mechanism. It comes with the oil resistant, lightest, strongest and most flexible OilShield air hose. This combo is perfect for Automotive & DIY Industry. It is a great cost-effective alternative to motor driven reels.

#### **Features**

- Unmatched 2 year warranty
- 12 point ratchet system which helps lock out the hose at shorter lengths
- 2 Metal arms for greater stability when mounted on trucks and trailers
- Can also be mounted on wall, ceiling or floor
- Specialised internal system reduces the spring vibration, enables quitter operations & extends the life of spring
- Includes 3' Lead-in hose
- Heavy duty 18 gauge powder coated steel construction

Constructed with 18 gauge heavy duty steel & with ribbed edges, our air hose reel ensures strength, durability and operator safety! it provides stability and reliability in any environment.

300 PSI Working Pressure

# **Product Images**

This PDF was downloaded from the following URL https://www.rmxind.com/reel/oilshield-heavy-duty-hose-reel-dual-arm/?&region=north-america on Thursday, 03 April 2025