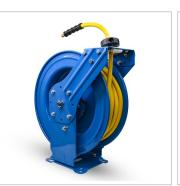

## OilShield HD Hose Reels (Dual Arm)

Oilshield heavy duty retractable hose air reel is constructed with powder coated 18 gauge heavy duty steel and have 12 pt. Ratchet Locking Mechanism. It comes with the oil resistant, lightest, strongest and most flexible OilShield air hose. This combo is perfect for Automotive & DIY Industry. It is a great cost-effective alternative to motor driven reels.

#### **Features**

- Unmatched 2 year warranty
- 12 point ratchet system which helps lock out the hose at shorter lengths
- 2 Metal arms for greater stability when mounted on trucks and trailers
- Can also be mounted on wall, ceiling or floor
- Specialised internal system reduces the spring vibration, enables quitter operations & extends the life of spring
- Includes 3' Lead-in hose
- Heavy duty 18 gauge powder coated steel construction

Constructed with 18 gauge heavy duty steel & with ribbed edges, our air hose reel ensures strength, durability and operator safety! it provides stability and reliability in any environment.

300 PSI Working Pressure

# **Product Images**

This PDF was downloaded from the following URL https://www.rmxind.com/reel/oilshield-heavy-duty-hose-reel-dual-arm/?&region=north-america on Thursday, 03 April 2025