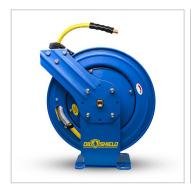

## OilShield HD Hose Reels (Dual Arm)

Oilshield heavy duty retractable hose air reel is constructed with powder coated 18 gauge heavy duty steel and have 12 pt. Ratchet Locking Mechanism. It comes with the oil resistant, lightest, strongest and most flexible OilShield air hose. This combo is perfect for Automotive & DIY Industry. It is a great cost-effective alternative to motor driven reels.

#### **Features**

- Unmatched 2 year warranty
- 12 point ratchet system which helps lock out the hose at shorter lengths
- 2 Metal arms for greater stability when mounted on trucks and trailers
- Can also be mounted on wall, ceiling or floor
- Specialised internal system reduces the spring vibration, enables quitter operations & extends the life of spring
- Includes 3' Lead-in hose
- Heavy duty 18 gauge powder coated steel construction

Constructed with 18 gauge heavy duty steel & with ribbed edges, our air hose reel ensures strength, durability and operator safety! it provides stability and reliability in any environment.

300 PSI Working Pressure